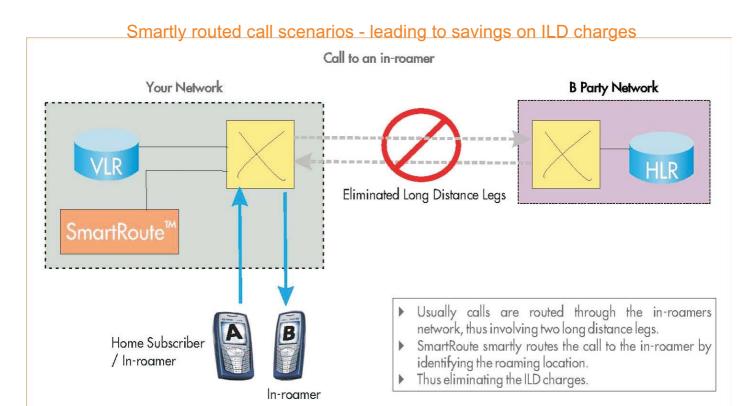

**Even** though they are in-country, calls to them are patched through their home network using two long-distance interconnects

**SmartRoute** allows operators to minimize these interconnect costs by simply routing the call directly. SmartRoute identifies calls to in-roamers and near-roamers and smartly selects the "least cost" route to connect the call. Thus saving interconnect costs for both the caller's as well as the called party's network.

When you use SmartRoute, you can increase your margins by retaining the savings or can earn subscriber loyalty by passing on the savings to them. You can also attract in-roamers with promotional schemes, and increase your ARPU.