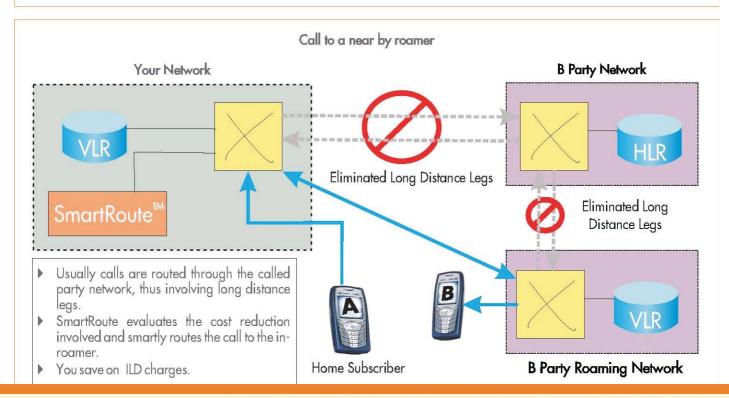

**Even** though they are in-country, calls to them are patched through their home network using two long-distance interconnects

**SmartRoute** allows operators to minimize these interconnect costs by simply routing the call directly. SmartRoute identifies calls to in-roamers and near-roamers and smartly selects the "least cost" route to connect the call. Thus saving interconnect costs for both the caller's as well as the called party's network.

When you use SmartRoute, you can increase your margins by retaining the savings or can earn subscriber loyalty by passing on the savings to them. You can also attract in-roamers with promotional schemes, and increase your ARPU.