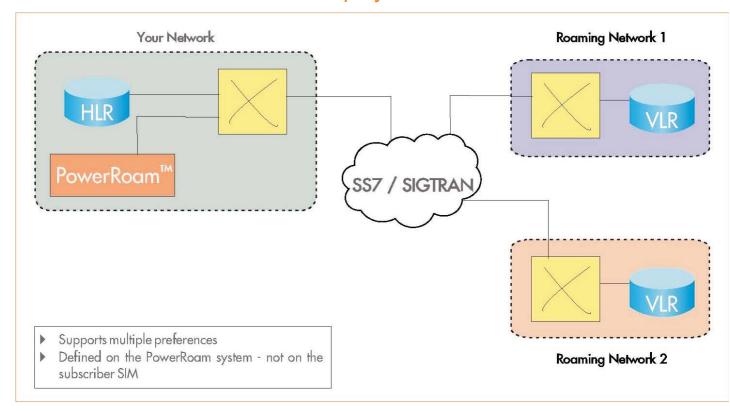

the subscribers VPLMN based on the subscriber profile. For example, if an out-roamer has subscribed for GPRS then PowerRoam will redirect the out-roamer to a GPRS supported network. Thus out-roamers can now enjoy the services subscribed by them at home network and QoS.

**PowerRoam** also decides the VPLMN based on the time of day. This allows you to select the network based on the usage of networks. Thus outroamers enjoy the services without any interruption and maximum QoS. By ensuring QoS it helps you earn high-value subscriber loyalty

## **Operator Benefits**

Redirect roamer traffic to preferred networks.

Negotiate preferred rates with partner networks

Enhance roaming revenues & margins

Ensure high QOS and earn high-value subscriber loyalty.

## PowerRoam Deployment Architecture



#### About 4N TeleSoft

4N TeleSoft, is a leading global provider of Advanced Roaming, Convergent Billing solutions, VAS and system side solutions to Wireless & Wireline Network Operators and Service Providers.

Strong partnerships with global leaders like HP, NMS, INTEL, IBM, Almoayed Group and XIUS have given 4N TeleSoft the reach and credibility to build a customer base spanning across Asia, Africa and the Middle East.

#### **Features**

Flexible network preference selection based on Time of day
Usage-volume
Customer-profile

Does not require expensive SIM card revamps.

Web based simple configuration of parameters.

No change in subscriber calling habits.